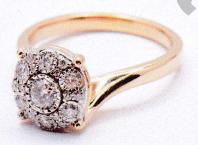

## **Description:**

Ref # 0529000693674

9ct yellow & white gold 19 stone Diamond cluster ring. Round brilliant cut Diamond white gold illusion grain set surrounded by 6 round brilliant cut Diamonds white gold illusion grain set & 12 round brilliant cut Diamonds white gold shared 4 claw set in groups of 2 alternately forming a round cluster with swept up cross over shoulders on a yellow gold 2.31mm band.

Diamonds 1 @ 3.90mm = 0.25ct I P2 6 @ 2.10mm = 0.24ct H/I P2 12 @ 1.20 - 1.00mm = 0.08ct H P2

Total ring weight = 5.49 grams Manufacture - Cast

F.G.A, F.G.A.A, Dip D.T. Dip Val NCJV Registered Valuer Reg Q151 Diploma of Applied Gemmology (Valuation) Diploma of Diamond Technology, Gemmologist