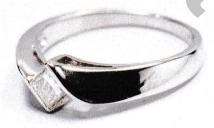

## **Description:**

Ref # 052900067041

Stamped 10k white gold single stone Diamond ring. Princess cut Diamond cross over channel set with swept up shoulders tapered 1/4 round 1.60mm band.

Diamono

1 @ 3.30 - 3.10 x 2.20mm = 0.20ct K P1

Total ring weight = 2.05 grams Manufacture - Cast

F.G.A, F.G.A.A, Dip D.T. Dip Val NCJV Registered Valuer Reg Q151 Diploma of Applied Gemmology (Valuation) Diploma of Diamond Technology, Gemmologist

\*Is based on Australian dollars or market values current at the above mentioned date. THE VALUE NOTED IN THIS VALUATION MAY NOT BE INDICATIVE OF THE USUAL MARKET OR SALE PRICE OF THIS ITEM. It is a value ascribed at the date of the document for purposes stated above and should not be relied upon for any other purpose. I have examined the article scheduled above and in my opinion the figures given represent the value of such items for the purpose stated.