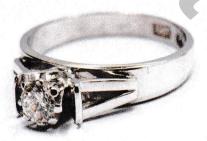

## Description;

Ref # 05290006663

18ct white gold single stone Diamond ring. Round brilliant cut Diamond 8 claw set with V shape bar gallery with V split shoulders on a flat 2.56mm tapered band.

Diamono

1 @ 4.00mm = 0.25ct I/J SI2

Total ring weight = 3.31 grams Manufacture - Cast

F.G.A, F.G.A.A, Dip D.T. Dip Val NCJV Registered Valuer Reg Q151 Diploma of Applied Gemmology (Valuation) Diploma of Diamond Technology, Gemmologist

\*Is based on Australian dollars or market values current at the above mentioned date. THE VALUE NOTED IN THIS VALUATION MAY NOT BE INDICATIVE OF THE USUAL MARKET OR SALE PRICE OF THIS ITEM. It is a value ascribed at the date of the document for purposes stated above and should not be relied upon for any other purpose. I have examined the article scheduled above and in my opinion the figures given represent the value of such items for the purpose stated.