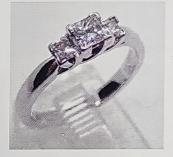

## Description

1 x 18ct white gold thickened top style dress ring. Set with 1 x 4.00mm x 4.00mm [0.40mct] and 2 x 3.00mm x 3.00mm [0.15mct] princess cut diamonds individually corner claw set in a raised trilogy style setting

As per the photo.

The shank is rounded and tapers from 2.50mm - 2.35mm wide.

Total Weight: 3.79 gram(s) Metal Quality: Stamped = 750 Method of Manufacture: Cast

Qty Type

Colour

Clarity /Grade Make Tot. Est. Weight