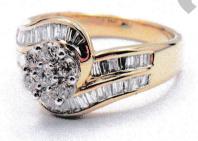

## **Description:**

Ref # 033100050381

9ct yellow & white gold 46 stone Diamond cluster ring. Round brilliant cut Diamond white gold 6 claw set surrounded by 6 round brilliant cut Diamonds white gold claw set in a round cluster with 39 tapered baguette Diamonds channel set in 2 row cross over shoulders in a yellow gold 1/2 round 2.87 tapered band.

Diamonds

7 @ 2.65mm = 0.40ct J P2

39 @ 2.30 x 1.30 - 1.60 x 1.10mm = 0.60ct H SI

Total ring weight = 4.64 grams Manufacture - Cast

F.G.A, F.G.A.A, Dip D.T. Dip Val NCJV Registered Valuer Reg Q151 Diploma of Applied Gemmology (Valuation) Diploma of Diamond Technology, Gemmologist