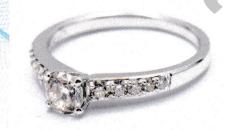

## **Description:**

Ref # 033100050278

18ct white gold 11 stone Diamond ring. Round brilliant cut Diamond 4 claw set with 5 round brilliant cut Diamonds grain set in swept up shoulders each side in a 1/2 round 1.86mm tapered band.

Diamonds 1 @ 4.55mm = 0.35ct J SI1 10 @ 2.05 - 1.50mm = 0.25ct H/I SI

Total ring weight = 3.06 grams Manufacture - Cast

F.G.A, F.G.A.A, Dip D.T. Dip Val NCJV Registered Valuer Reg Q151 Diploma of Applied Gemmology (Valuation) Diploma of Diamond Technology, Gemmologist