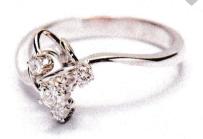

## **Description:**

Ref # 033100048880

18ct white gold 4 stone Diamond ring. 4 round brilliant cut Diamonds 6 & 4 claw set in a random cluster with wire wrap arounds on a knife edge wave top 1/2 round 2.63mm band.

Diamonds 1 @ 2.90mm = 0.10ct G VS 3 @ 1.95mm = 0.09ct G VS

Total ring weight = 2.89 grams Manufacture - Cast

F.G.A, F.G.A.A, Dip D.T. Dip Val NCJV Registered Valuer Reg Q151 Diploma of Applied Gemmology (Valuation) Diploma of Diamond Technology, Gemmologist