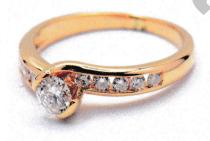

## **Description:**

Ref # 032700103093

18ct yellow gold 11 stone Diamond ring. Round brilliant cut Diamond diagonally part rub over set with 5 round brilliant cut Diamonds channel set in cross over shoulders each side in a 1/2 round 2.00mm tapered band.

Diamonds 1 @ 4.21 x 2.45mm = 0.27ct G SI2 10 @ 1.95mm = 0.30ct G/H SI

Total ring weight = 3.14 grams Manufacture - Cast

F.G.A, F.G.A.A, Dip D.T. Dip Val NCJV Registered Valuer Reg Q151 Diploma of Applied Gemmology (Valuation) Diploma of Diamond Technology, Gemmologist