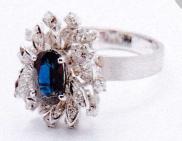

## **Description:**

Ref # 032700102545

14ct white gold (acid tested) 29 stone Sapphire & Diamond ring. Oval Sapphire 4 claw set surrounded by 10 single cut Diamonds 4 claw set 8 single cut Diamonds leaf grain set & 20 single cut Diamonds grain set in 2 scalloped leaf shapes forming an oval cluster on a flat brushed textured 3.14mm band.

Sapphire

1 @ 7.90 x 5.25mm = 1.35ct moderately bright dark blue lightly included Australian type

Diamonds

28 @ 1.50mm = 0.40ct H P1-2

Total ring weight = 5.54 grams Manufacture - hand assembled

F.G.A, F.G.A.A, Dip D.T. Dip Val NCJV Registered Valuer Reg Q151 Diploma of Applied Gemmology (Valuation) Diploma of Diamond Technology, Gemmologist