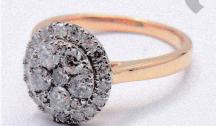

## **Description:**

Ref # 032700102186

9ct yellow & white gold 29 stone Diamond cluster ring. Round brilliant cut Diamond invisible set surrounded by 10 round brilliant cut Diamond white gold cut down claw set with outer surround of 18 round brilliant cut Diamonds cut down claw set with yellow gold looped gallery on an under rail with swept up shoulders on a 1/2 round 1.95mm yellow gold band.

Diamonds 6 @ 2.90mm = 0.60ct I/L P2 5 @ 1.30mm = 0.05ct I/K P2 18 @ 1.70mm = 0.35ct I/LK P2

Total ring weight = 4.25 grams Manufacture - Cast

F.G.A, F.G.A.A, Dip D.T. Dip Val NCJV Registered Valuer Reg Q151 Diploma of Applied Gemmology (Valuation) Diploma of Diamond Technology,