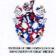

## **Description:**

Ref # 032700102046

14ct rose gold 33 stone Diamond cluster ring. Pear shape Diamond 3 claw set surrounded by 13 & 19 round brilliant cut Diamonds grain & scalloped edge set with wave wire under rail swept up shoulders on a 1/2 round 1.28mm band.

Diamonds 1 @ 6.00 x 3.87mm = 0.34ct G P1 32 @ 1.50 - 1.30mm = 0.41ct G/H P1

Total ring weight = 3.38 grams Manufacture - Cast

F.G.A, F.G.A.A, Dip D.T. Dip Val NCJV Registered Valuer Reg Q151 Diploma of Applied Gemmology (Valuation) Diploma of Diamond Technology, Gemmologist