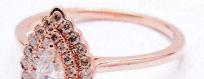

## **Description:**

Ref # 032700102046

14ct rose gold 33 stone Diamond cluster ring. Pear shape Diamond 3 claw set surrounded by 13 & 19 round brilliant cut Diamonds grain & scalloped edge set with wave wire under rail swept up shoulders on a 1/2 round 1.28mm band.

Diamonds 1 @ 6.00 x 3.87mm = 0.34ct G P1 32 @ 1.50 - 1.30mm = 0.41ct G/H P1

Total ring weight = 3.38 grams Manufacture - Cast

F.G.A, F.G.A.A, Dip D.T. Dip Val NCJV Registered Valuer Reg Q151 Diploma of Applied Gemmology (Valuation) Diploma of Diamond Technology, Gemmologist