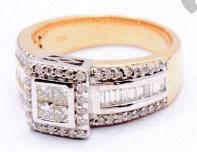

## Description:

Ref # 032700101973

18ct yellow & white gold 70 stone Diamond ring. 4 princess cut Diamonds square invisible set with white gold outer rub over surrounded by 20 round brilliant cut Diamonds grain set with geometric pierced out box gallery with 7 baguette Diamonds channel set & 16 round brilliant cut Diamonds grain set in 3 row shoulders each side in a yellow gold 1/4 round 3.93mm tapered band.

Diamonds 4 @ 2.30mm = 0.28ct O/P SI 52 @ 1.10 - 1.00mm = 0.28ct M SI 14 @ 2.30 x 1.30 - 1.90 x 1.10mm = 0.44ct I VS-SI

Total ring weight = 8.72 grams Manufacture - Cast

F.G.A, F.G.A.A, Dip D.T. Dip Val NCJV Registered Valuer Reg Q151 Diploma of Applied Gemmology (Valuation) Diploma of Diamond Technology, Gemmologist