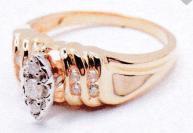

## **Description:**

Ref # 032700101931

14ct yellow & white gold 11 stone Diamond ring. 3 round brilliant cut Diamonds shared 4 & 3 claw set in a raised centre white gold marquise shape with 4 round brilliant cut Diamonds channel set diagonally in 2 rows each side in a 1/4 round tapered 1.56mm band.

Diamonds 1 @ 2.30mm = 0.05ct I P2 10 @ 1.50mm = 0.15ct I P2

Total ring weight = 4.38 grams Manufacture - Cast

F.G.A, F.G.A.A, Dip D.T. Dip Val NCJV Registered Valuer Reg Q151 Diploma of Applied Gemmology (Valuation) Diploma of Diamond Technology, Gemmologist