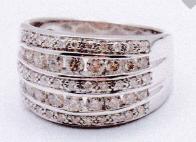

## **Description:**

Ref # 032700101897

9ct white gold 51 stone Diamond ring. 33 round brilliant cut Diamonds grain set in 3 rows with 18 round brilliant cut Diamonds channel set in 2 rows in a 1/4 round 12.00 - 4.37mm band.

Diamonds

33 @ 1.30 - 1.20mm = 0.30ct I/J P1-2

18 @ 2.65 - 1.80mm = 0.70ct K P2

Total ring weight = 5.42 grams Manufacture - Cast

KYM HUGHES

F.G.A, F.G.A.A, Dip D.T. Dip Val NCJV Registered Valuer Reg Q151 Diploma of Applied Gemmology (Valuation) Diploma of Diamond Technology,