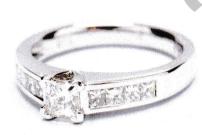

### **Description:**

Ref # 032700099738

18ct white gold 9 stone Diamond ring. Princess cut Diamond corner cap set with 4 princess cut Diamonds channel set in swept up shoulders on a 1/4 round 2.65mm band.

#### Diamonds

1 @ 3.80 x 3.66 x 2.74mm = 0.32ct K SI1 8 @ 1.80mm = 0.32ct J SI

Total ring weight = 4.07 grams Manufacture - Cast