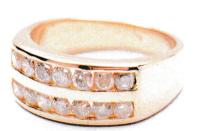

## **Description:**

Ref # 032700095820

18ct yellow gold 14 stone Diamond ring, 14 round brilliant cut Diamonds channel set in 2 rows in a soft edge flat 7.62 - 3.64mm band.

Diamonds

14 @ 2.7mm = 1.00cts K P3

Total ring weight = 8.35 grams Manufacture - Cast

KYM HUGHES

F.G.A, F.G.A.A, Dip D.T. Dip Val NCJV Registered Valuer Reg Q151 Diploma of Applied Gemmology (Valuation) Diploma of Diamond Technology, Gemmologist