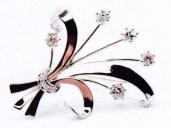

## **Description:**

Ref # 032500356441

18ct white gold 11 stone Diamond brooch. 5 old European cut Diamonds 6 claw set with wire stem 6 single cut Diamonds scalloped edge grain set in C shape in base of a tapered spray style brooch with pin C clip & V shape safety clip.

Diamonds

1 @ 4.10mm = 0.25ct H SI

4 @ 3.60mm = 0.80ct H/I SI-P1 6 @ 1.30mm = 0.06ct H P1 (one chipped)

Total brooch weight = 6.90 grams Manufacture - Handmade

F.G.A, F.G.A.A, Dip D.T. Dip Val NCJV Registered Valuer Reg Q151 Diploma of Applied Gemmology (Valuation) Diploma of Diamond Technology, Gemmologist