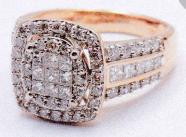

## **Description:**

Ref # 032500356066

14ct yellow gold 81 stone Diamond ring. 9 princess cut Diamonds invisible square channel set surrounded by 12 round brilliant cut Diamonds grain set rhodium plated grain set forming a round cluster with square outer surround grain set with 24 round brilliant cut Diamonds with 6 round brilliant cut Diamonds rhodium plated grain set in gallery with 5 princess cut Diamonds channel set & 10 round brilliant cut Diamonds grain set in swept up shoulders each side in a 1/2 round 3.01mm tapered band.

Diamonds 9 @ 1.95mm = 0.45ct I P1 10 @ 2.30 - 1.55mm = 0.45ct H P1 12 @ 1.70 - 1.30mm = 0.16ct H P1 24 @ 1.30mm = 0.24ct H P1 20 @ 1.85 - 1.50mm = 0.40ct H P1 6 @ 1.30mm = 0.06ct H P1-2

Total ring weight = 6.83 grams Manufacture - Cast