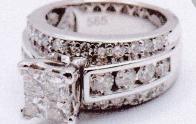

## **Description:**

Ref # 032500355558

14ct white gold 38 stone Diamond ring. 4 princess cut Diamonds square invisible set with outer corner caps with 4 round brilliant cut Diamonds channel set in raised centre of shoulders with 13 round brilliant cut Diamonds grain set in each outer edge of a 1/4 round 9.98 - 5.50mm band.

Diamonds

4 @ 3.35mm = 0.83ct H SI2 8 @ 3.40 - 2.90mm = 1.00ct I P2 26 @ 2.35 - 2.10mm = 1.17ct H/I P1-2

Total ring weight = 11.76 grams

Manufacture - Cast

KYMLHUGHES

F.G.A, F.G.A.A, Dip D.T. Dip Val NCJV Registered Valuer Reg Q151 Diploma of Applied Gemmology (Valuation) Diploma of Diamond Technology, Gemmologist