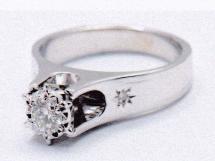

## **Description:**

Ref # 032500355298

18ct white gold 3 stone Diamond ring. Round brilliant cut Diamond illusion grain set with 6 claw collet with U shape cut out swept up shoulders each star grain set with 1 single cut Diamonds in a flat 3.18mm tapered band.

# Diamonds

1 @ 3.90mm = 0.20ct H VS

2 @ 1.00mm = 0.01ct H SI

Total ring weight = 5.09 grams Manufacture - Cast

**KYM HUGHES** 

F.G.A, F.G.A.A, Dip D.T. Dip Val NCJV Registered Valuer Reg Q151 Diploma of Applied Gemmology (Valuation) Diploma of Diamond Technology, Gemmologist