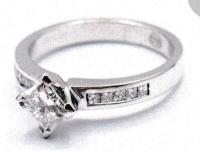

### **Description:**

Ref # 032500355275

18ct white gold 9 stone Diamond ring. Princess cut Diamond diagonally corner cap set with 5 princess cut Diamonds channel set each side in a soft edge flat  $2.64 \,\mathrm{mm}$  band.

#### Diamonds

1 @ 4.29 x 4.29 x 3.17mm = 0.50ct E SI1 laser inscribed girdle GIA 2116574276 8 @ 1.50mm = 0.16ct G VS

Total ring weight = 4.87 grams Manufacture - Cast

F.G.A, F.G.A.A, Dip D.T. Dip Val NCJV Registered Valuer Reg Q151 Diploma of Applied Gemmology (Valuation) Diploma of Diamond Technology, Gemmologist