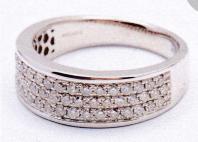

## **Description:**

Ref # 032500355243

Stamped 10k white gold 55 stone Diamond ring. 55 round brilliant cut Diamonds grain set in 3 rows in a 1/4 round 7.39 - 3.91mm band.

Diamonds 55 @ 1.80 - 1.30mm = 0.87ct H P2

Total ring weight = 5.55 grams Manufacture - Cast

F.G.A, F.G.A.A, Dip D.T. Dip Val NCJV Registered Valuer Reg Q151 Diploma of Applied Gemmology (Valuation) Diploma of Diamond Technology, Gemmologist

\*Is based on Australian dollars or market values current at the above mentioned date. THE VALUE NOTED IN THIS VALUATION MAY NOT BE INDICATIVE OF THE USUAL MARKET OR SALE PRICE OF THIS ITEM. It is a value ascribed at the date of the document for purposes stated above and should not be relied upon for any other purpose. I have examined the article scheduled above and in my opinion the figures given represent the value of such items for the purpose stated.