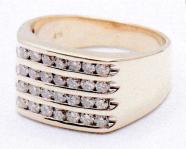

## **Description:**

Ref # 032500354964

Stamped 416 (10ct) yellow gold 28 stone Diamond ring. 28 round brilliant cut Diamonds channel set in 4 rows in a flattened top of a soft edge flat 11.14 - 4.14mm band.

Diamonds

28 @ 2.10 - 1.90mm = 1.00ct K/L (brown tint) SI

Total ring weight = 7.70 grams Manufacture - Cast

F.G.A, F.G.A.A, Dip D.T. Dip Val NCJV Registered Valuer Reg Q151 Diploma of Applied Gemmology (Valuation) Diploma of Diamond Technology, Gemmologist