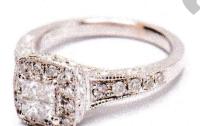

## **Description:**

Ref # 032500345034

14ct white gold 26 stone Diamond cluster ring. 4 princess cut Diamonds square invisible set with outer 4 claws surrounded by 12 round brilliant cut Diamonds grain set with leaf embossed outer edge with wire scroll gallery & embossed under rail with 5 round brilliant cut Diamonds grain set in swept up shoulders each side in a soft edge flat 1.94mm band.

Diamonds 4 @ 1.90mm = 0.20ct H P2 12 @ 1.30mm = 0.10ct H P1 10 @ 1.70 - 1.30mm = 0.10ct H P1-2

Total ring weight = 3.79 grams Manufacture - Cast

F.G.A, F.G.A.A, Dip D.T. Dip Val NCJV Registered Valuer Reg Q151 Diploma of Applied Gemmology (Valuation) Diploma of Diamond Technology, Gemmologist