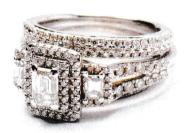

## **Description:**

Ref # 032500334968

18ct white gold 187 stone Diamond & Sapphire 3 ring set. Emerald cut Diamond 4 claw set surrounded by 18 & 26 round brilliant cut Diamonds cut down claw set in 2 stepped rows with 2 princess cut Sapphires claw set diagonally in centre gallery with 1 emerald cut Diamond 4 claw set surrounded by 9 round brilliant cut Diamonds cut down claw set each side with split shoulders each cut down claw set with 12 round brilliant cut Diamonds on a 1/2 round 1.73mm tapered band with 48 round brilliant cut Diamonds cut down claw set in 2 rows in a 1/2 round 2.76 - 1.76mm band each side.

## Diamonds

1 @ 5.1 x 3.8 x 2.67mm = 0.50cts I VS 2 @ 3.23 x 2.5mm = 0.20cts I SI

62 @ 1mm = 0.31cts I SI

24 @ 1.3mm = 0.24cts I SI

96 @ 1.3mm = 1.00cts I SI

Total rings weight = 12.23 grams Manufacture - Cast