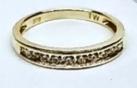

## CERTIFICATE OF VALUATION

Name: Cash Converters - Osborne Park

Address: N/A

Reference: 510-226171 1/2

Date: 26 August 2024

Description

DIAMOND RING

Stamped 375, TW. 9ct Yellow gold.

One diamond is rhodium plate six claw wire collet set centred and is flanked by channel set smaller diamonds each side adjacent to the wrap-around shoulders. Exact replacement may be difficult.

#### Measurements

1 x Diamond - Round Brilliant cut, 4.69x4.71x2.91mm total estimated weight 0.39cts Colour Light brown, Clarity SI2. Very thick faceted girdle, natural.

6 x Diamonds – Round Brilliant cut, 2mm total estimated weight 0.18cts Colour Light brown, Clarity P1-P3

Total diamond weight:

0.57cts

Flat

Band: Ring Size:

Mass production cast Manufacture:

Shank:

2<3mm

Total Weight: