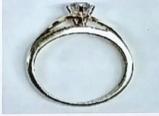

### CERTIFICATE OF VALUATION

Name: Cash Converters - Osborne Park

Reference: 510-226171 2/2

Date: 26 August 2024

DIAMOND RING Description

Stamped 375, TW. 9ct Yellow gold.

Ten diamonds are channel set in a horizontal row and the shoulders are flared. Exact replacement may be difficult.

#### Measurements

10 x Diamonds - Round Brilliant cut, 2-2.1mm total estimated weight 0.35cts Colour Light brown, Clarity P1

Total diamond weight:

0.35cts

Manufacture: Mass production cast

Band:

Flat Ring Size:

Shank:

2<2.7mm

Total Weight:

2.06 grams

Valuation based on retail replacement at a Perth traditional high-end boutique retail outlet.

This valuation has been prepared for the sole purpose of retail replacement at a traditional bricks and mortar retail store. The value in this valuation may not be indicative of the usual market or sale price of this item. The valuation is subject to the terms and conditions supplied on the take-in form at the time of requesting this valuation, see reverse side.