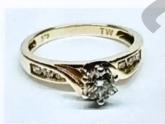

## CERTIFICATE OF VALUATION

Name: Cash Converters - Osborne Park

Address: N/A

Reference: 510-226171 1/2

Date: 26 August 2024

Description

DIAMOND RING

Stamped 375, TW. 9ct Yellow gold.

One diamond is rhodium plate six claw wire collet set centred and is flanked by channel set smaller diamonds each side adjacent to the wrap-around shoulders. Exact replacement may be difficult.

#### Measurements

1 x Diamond - Round Brilliant cut, 4.69x4.71x2.91mm total estimated weight 0.39cts Colour Light brown, Clarity SI2. Very thick faceted girdle, natural.

6 x Diamonds – Round Brilliant cut, 2mm total estimated weight 0.18cts Colour Light brown, Clarity P1-P3

Total diamond weight:

0.57cts

Flat

Band: Ring Size:

Mass production cast Manufacture:

Shank:

2<3mm

Total Weight:

2.79 grams