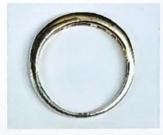

### CERTIFICATE OF VALUATION

Name: Cash Converters - Osborne Park

Reference: 510-226171 2/2

Date: 26 August 2024

DIAMOND RING Description

Stamped 375, TW. 9ct Yellow gold.

Ten diamonds are channel set in a horizontal row and the shoulders are flared. Exact replacement may be difficult.

#### Measurements

10 x Diamonds - Round Brilliant cut, 2-2.1mm total estimated weight 0.35cts Colour Light brown, Clarity P1

Total diamond weight:

0.35cts

Manufacture: Mass production cast

Band:

Flat Ring Size:

Shank:

2<2.7mm

Total Weight:

2.06 grams

Valuation based on retail replacement at a Perth traditional high-end boutique retail outlet.

This valuation has been prepared for the sole purpose of retail replacement at a traditional bricks and mortar retail store. The value in this valuation may not be indicative of the usual market or sale price of this item. The valuation is subject to the terms and conditions supplied on the take-in form at the time of requesting this valuation, see reverse side.