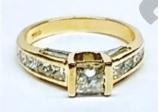

## CERTIFICATE OF VALUATION

Name: Cash Converters - Osborne Park

Reference: 509-225849

Address: N/A

Date: 26 August 2024

Description DIAMOND RING

Stamped 750. 18ct Yellow gold.

The larger princess cut diamond is vertically tension set centred. Five graduated channel set princess cut diamonds are displayed upon each flared and upraised shoulder featuring a channel set tapered baguette cut diamond upon each the edge of each upraised shoulder.

## Measurements

1 x Diamond - Princess Brilliant cut, 4.99x4.94x3.73mm total estimated weight 0.79cts, Colour I, Clarity VS2

Thick polished girdle. Laser inscribed: ROSENDORFF IGI F4B80825, (stating Colour E, Clarity VS2).