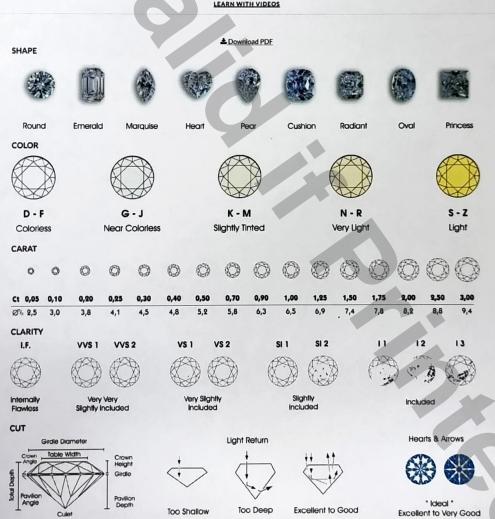

This valuation is not suitable for any purpose other than the purpose(s) stated above and should not be relied on by an entity besides the addressee unless specifically noted.

Diamond Report Summary Igi Report Date ANTWERP June 17 2005 Number F4B80825 Description Natural Diamond Shape And Cut Princess Cut 0.79 Carat Measurements 4.99 x 4.94 x 3.73 mm Clarity Grade VS 2 Color Grade Fluorescence Additional Grading Information Polish And Symmetry Very Good Proportions Very Good Table Diameter 73% Crown Height 12.5% Pavilion Depth 61% Girdle Thickness Culet Size Laserscribe on Girdle: ROSENDORFF IGI F4880825 LEARN WITH VIDEOS **▲** Download PDF SHAPE Round Emerald Marquise Heart Cushion Radiant COLOR