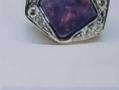

### **DIAMOND & OPAL DRESS RING**

The opal is rhodium plate rub over set, angled. Diamonds are rhodium plate bead set in pairs upon each beveled corner of the octagonal shaped stage. The flared shoulders are upraised and flat in design.

#### Measurements

4 x Diamonds - Round Brilliant cut, 2.2mm total estimated weight 0.16cts Colour H-I, Clarity VS

4 x Diamonds - Round Brilliant cut, 1.8mm total estimated weight 0.10cts Colour H-I, Clarity P1

1 x Opal (Type 1) - Flat Square Slice, 9.3x9.5mm

N4 body colour, red/green/blue colours, very good brightness & intensity, broad flash, pinfire pattern. Exact replacement may be difficult.

Total diamond weight: 0.26cts

Band: Flat

Manufacture: Handmade

Shank: 3.3<8.7mm

Ring Size: L

Total Weight: 10.22 grams

Valuation based on retail replacement at a Perth traditional bricks and mortar retail outlet.

This valuation has been prepared for the sole purpose of retail replacement at a traditional bricks and mortar retail store. The value in this valuation may not be indicative of the usual market or sale price of this item. The valuation is subject to the terms and conditions supplied on the take-in form at the time of requesting this valuation, see reverse side.