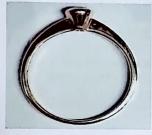

# CERTIFICATE OF VALUATION

Name: Cast Converters -Osborne Park

Address: N/A

**DIAMOND SOLITAIRE RING** 

Stamped 750. 18ct Yellow gold.

The diamond is rub over full bezel set upon reverse tapered shoulders.

#### Measurements

Description

1 x Diamond - Round Brilliant cut, 3.8mm total estimated weight 0.20cts Colour H, Clarity SI2

Total diamond weight:

Ring Size:

0.20cts

Band: Flat Manufacture:

Cast

Reference: 492-224707

Date: 2 May 2024

Shank:

1.9<1.3mm

Total Weight: 2.31 grams