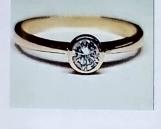

# CERTIFICATE OF VALUATION

Name: Cast Converters -Osborne Park

Address: N/A

**DIAMOND SOLITAIRE RING** 

Stamped 750. 18ct Yellow gold.

The diamond is rub over full bezel set upon reverse tapered shoulders.

#### Measurements

Description

1 x Diamond - Round Brilliant cut, 3.8mm total estimated weight 0.20cts Colour H, Clarity SI2

Total diamond weight:

Ring Size:

0.20cts

Band: Flat Manufacture:

Cast

Reference: 492-224707

Date: 2 May 2024

Shank:

1.9<1.3mm

Total Weight: 2.31 grams