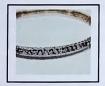

DESCRIPTION: DIAMOND BANGLE

(Stamped 10K, MHJ, 1.00) 10ct Yellow gold.

The diamonds are rhodium plate four claw chenier set upon the top section of the oval shaped, flat profile, hinged bangle fitted with a concealed press tongue clasp. This item is priced for replacement at a Michael Hill Jeweller retail store, SKU: 15685254.

TOTAL ESTIMATED DIAMOND WEIGHT: 1.00cts

MEASUREMENTS: 60millimetre internal diameter WEIGHT: 9.92 grams

MANUFACTURE: Mass production cast & assembled

Diamonds: Round Brilliant cut: 7 = 0.35 carats total estimated weight, measuring 2.1-2.2mm

Diamonds: Round Brilliant cut: 14 = 0.42 carats total estimated weight, measuring 1.9-2mm

Diamonds: Round Brilliant cut: 9 = 0.22 carats total estimated weight, measuring 1.7-1.8mm

Colour G-I, Clarity P1-P3