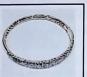

DESCRIPTION: DIAMOND BANGLE

(Stamped 10K, MHJ, 1.00) 10ct Yellow gold.

The diamonds are rhodium plate four claw chenier set upon the top section of the oval shaped, flat profile, hinged bangle fitted with a concealed press tongue clasp. This item is priced for replacement at a Michael Hill Jeweller retail store, SKU: 15685254.

TOTAL ESTIMATED DIAMOND WEIGHT: 1.00cts

MEASUREMENTS: 60millimetre internal diameter WEIGHT: 9.92 grams

MANUFACTURE: Mass production cast & assembled

Diamonds: Round Brilliant cut: 7 = 0.35 carats total estimated weight, measuring 2.1-2.2mm

Diamonds: Round Brilliant cut: 14 = 0.42 carats total estimated weight, measuring 1.9-2mm

Diamonds: Round Brilliant cut: 9 = 0.22 carats total estimated weight, measuring 1.7-1.8mm

Colour G-I, Clarity P1-P3