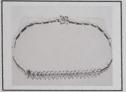

DESCRIPTION: DIAMOND BRACELET (Stamped 750) 18ct White gold.

The diamonds are three claw collet set in a centred length and set adjacent to hollow hinged rectangle links forming the bracelet and has a slide box clasp with twin figure eight safety clips. Exact replacement may be difficult.

> TOTAL ESTIMATED DIAMOND WEIGHT: 0.38cts **MEASURING** 17.9 centimetres WEIGHT: 5.29 grams MANUFACTURE: Cast & assembled

Diamonds: Round Brilliant cut: 19 = 0.38 carats total estimated weight, measuring 1.7mm Colour F-G, Clarity SI (Averaged)