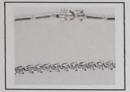

DESCRIPTION: DIAMOND BRACELET (Stamped 750) 18ct White gold.

The diamonds are three claw collet set in a centred length and set adjacent to hollow hinged rectangle links forming the bracelet and has a slide box clasp with twin figure eight safety clips. Exact replacement may be difficult.

> TOTAL ESTIMATED DIAMOND WEIGHT: 0.38cts **MEASURING** 17.9 centimetres WEIGHT: 5.29 grams MANUFACTURE: Cast & assembled

Diamonds: Round Brilliant cut: 19 = 0.38 carats total estimated weight, measuring 1.7mm Colour F-G, Clarity SI (Averaged)