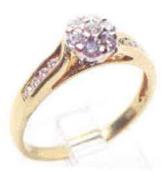

VALUATION NO. 55925

STORE NO.

057600015174

ITEM NO.

DAILY RATE

Gold \$2333.020 USD/oz USD \$ 0.661

1 x 18ct yellow and white gold wrap around flow-up style dress ring. Set with 7 x 2.10mm [0.04mct] round brilliant cut diamonds claw set in a raised white gold cluster style setting with 8 x 1.50mm [0.015mct] round brilliant cut diamonds channel set in the shoulders As per the photo.

The shank is rounded and tapers from 2.90mm - 2.00mm wide.

Total Weight: 3.05 gram(s) Metal Quality: Stamped = 750

Method of Manufacture: Cast - Hand Assembled

Qty Type Colour Clarity / Grade Make

15 Diamond H/I P1 Tot, Est. Weight

 $0.400 \, ct(s)$ 

This valuation is based on retail replacement for insurance purposes only in a traditional single retail outlet in the Brisbane Metropolitan area

I have examined the articles in the above schedule and in my opinion the total of