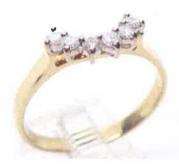

VALUATION NO. 55912

STORE NO.

05746721600108

ITEM NO.

**DAILY RATE** 

Gold \$2333.020 USD/oz

Description

1 x 18ct yellow and white gold curved pattern eternity style dress ring. Set with 6 x 2.30mm [0.05mct] round brilliant cut diamonds claw set in a curved pattern in the white gold setting.

As per the photo.

The shank is flat 2.85mm wide.

Total Weight: 4.59 gram(s) Metal Quality: Stamped = 750

Method of Manufacture: Cast - Hand Assembled

Qty Type

Colour

Clarity / Grade Make

Tot. Est. Weight

Diamond

H/I

P1/P2

 $0.300 \, ct(s)$ 

This valuation is based on retail replacement for insurance purposes only in a traditional single retail outlet in the Brisbane Metropolitan area

I have examined the articles in the above schedule and in my opinion the total of