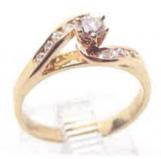

VALUATION NO. 55914

STORE NO.

057600014987

ITEM NO.

**DAILY RATE** 

Gold \$2333.020 USD/oz

Description

1 x 18ct yellow gold wrap around flow-up style dress ring. Set with 1 x 3.80mm [0.20mct] round brilliant cut diamond set in a raised 6 claw setting with 2 x 1.30mm [0.01mct], 6 x 1.50mm [0.015mct] and 2 x 1.60mm [0.017mct] round brilliant cut diamonds channel set in the shoulders. As per the photo.

Si2

The shank is rounded and tapers from 2.55mm - 2.15mm wide.

Total Weight: 2.95 gram(s) Metal Quality: Stamped = 18ct

Method of Manufacture: Cast - Hand Assembled

Qtv Type

Colour

Clarity / Grade Make

Tot. Est. Weight

11 Diamond

J/K

0.340 ct(s)

This valuation is based on retail replacement for insurance purposes only in a traditional single retail outlet in the Brisbane Metropolitan area

I have examined the articles in the above schedule and in my opinion the total of