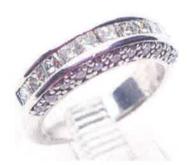

VALUATION NO. 55926

STORE NO.

057600014396

ITEM NO.

DAILY RATE

Gold \$2333.020 USD/oz USD \$ 0.661

Description

1 x 18ct white gold thickened top style dress ring.

Set with 11 x 2.10mm x 2.10mm [0.06mct] princess cut diamonds channel set with 22 x 1.50mm [0.015mct] round brilliant cut diamonds shared claw set in the angled sides.

As per the photo.

The shank is flat and tapers from 5.35mm - 3.50mm wide.

Total Weight: 5.76 gram(s) Metal Quality: Stamped = 18ct Method of Manufacture: Cast

Qty Type Colour

I/J

Clarity / Grade Make

Tot. Est. Weight

33 Diamond

1.000 ct(s)

This valuation is based on retail replacement for insurance purposes only in a traditional single retail outlet in the Brisbane Metropolitan area