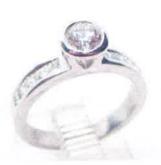

VALUATION NO. 55916

STORE NO.

**DAILY RATE** 

Gold \$2333.020 USD/oz

USD \$ 0.661

057600014395

ITEM NO.

1 x 18ct white gold thickened top style dress ring.

Set with 1 x 4.80mm to 40 x 21 Set with 1 x 4.80mm [0.40mct] round brilliant cut diamond full bezel in the raised centre setting with 10 x 1.75mm x 1.75mm [0.03mct] princess cut diamonds channel set in the shoulders.

P1

As per the photo.

The shank is rounded and tapers from 3.30mm - 2.55mm wide.

Total Weight: 4.11 gram(s) Metal Quality: Stamped = 18ct

Method of Manufacture: Cast - Hand Assembled

Clarity / Grade Make Colour Type Qty

I/JDiamond 11

Tot. Est. Weight

0.700 ct(s)

This valuation is based on retail replacement for insurance purposes only in a traditional single retail outlet in the Brisbane Metropolitan area

I have examined the articles in the above schedule and in my opinion the total of Four Thousand Eight Hundred and Ninety Nine Dollars and 79 Cents pour indusand Eight Hundred and Minety Mine Dollars
represents the value of such articles only for purposes stated. \$4,899.79