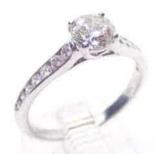

Set with 1 x 5.80mm [0.80mct] round brilliant cut diamond set in a raised 4 claw setting with 2 x 1.90mm [0.03mct], 2 x 1.80mm [0.025mct], 2 x 1.70mm [0.018mct] and 6 x 1.40mm [0.01mct] round brilliant cut diamonds channel set in the shoulders.

As per the photo.

The shank is rounded and tapers from 2.75mm - 1.75mm wide.

Total Weight: 2.91 gram(s)

Metal Quality: Stamped = 375

Method of Manufacture: Cast - Hand Assembled

QtyTypeColourClarity / GradeMakeTot. Est. Weight12DiamondI/JP10.200 ct(s)1DiamondJ/KP20.800 ct(s)