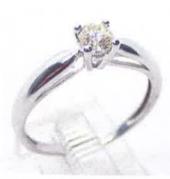

VALUATION NO. 55910

STORE NO.

057600014054

ITEM NO.

DAILY RATE

Gold \$2333.020 USD/oz

Description

1 x 14ct white gold pointed shoulder flow-up style dress ring. Set with 1 x 4.45mm [0.35mct] round brilliant cut diamond set in a raised 4 claw setting.

As per the photo.

The shank is rounded and tapers from 3.10mm - 1.70mm wide.

Total Weight: 2.36 gram(s) Metal Quality: Stamped = 14k

Method of Manufacture: Cast - Hand Assembled

Qty Type Colour

Clarity / Grade Make

Tot. Est. Weight

Diamond

TLC

0.350 ct(s)

This valuation is based on retail replacement for insurance purposes only in a traditional single retail outlet in the Brisbane Metropolitan area

I have examined the articles in the above schedule and in my opinion the total of