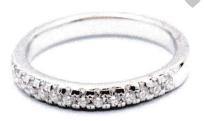

## **Description:**

Ref # 05570032924

18ct white gold 18 stone Diamond ring. 18 round brilliant cut Diamonds cut down claw set in a 1/4 round 2.63 - 2.60mm band.

Diamonds

18 @ 1.70 - 1.50mm = 0.30ct G/H SI

Total ring weight = 3.43 grams Manufacture - Cast

F.G.A, F.G.A.A, Dip D.T. Dip Val NCJV Registered Valuer Reg Q151 Diploma of Applied Gemmology (Valuation) Diploma of Diamond Technology,

\*Is based on Australian dollars or market values current at the above mentioned date. THE VALUE NOTED IN THIS VALUATION MAY NOT BE INDICATIVE OF THE USUAL MARKET OR SALE PRICE OF THIS ITEM. It is a value ascribed at the date of the document for purposes stated above and should not be relied upon for any other purpose. I have examined the article scheduled above and in my opinion the figures given represent the value of such items for the purpose stated.