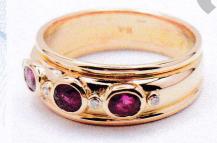

### **Description:**

Ref # 052900069443

18ct yellow gold 7 stone Ruby & Diamond ring. 3 oval Rubies rub over set with 4 round brilliant cut Diamonds rub over set alternately in a domed centre wire edge 7.41 - 5.26mm band.

#### Rubies

3 @ 4.25 x 3.05 x 2.15 - 4.00 x 3.30 x 2.25mm = 0.70ct moderately bright mid purplish red light moderately included

Diamonds 4 @ 1.30mm = 0.04ct G/H SI

Total ring weight = 6.18 grams Manufacture - Handmade