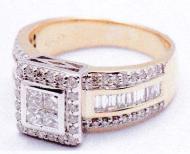

## **Description:**

Ref # 052900068915

9ct yellow & white gold 70 stone Diamond ring. 4 princess cut Diamonds square invisible set with outer white gold rub over surrounded by 20 round brilliant cut Diamonds grain set with 7 baguette Diamonds channel set & 16 round brilliant cut Diamonds rhodium plated grain set in 3 row shoulders each side in a yellow gold 1/4 round 3.75mm band.

Diamonds

4 @ 2.10mm = 0.24ct K VS

14 @ 2.30 x 1.40 - 1.80 x 1.10mm = 0.49ct K VS

52 @ 1.1 - 1.05mm = 0.27ct K SI

Total ring weight = 4.45 grams Manufacture - Cast

F.G.A, F.G.A.A, Dip D.T. Dip Val NCJV Registered Valuer Reg Q151 Diploma of Applied Gemmology (Valuation) Diploma of Diamond Technology, Gemmologist