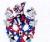

## **Description:**

Ref # 052900068915

9ct yellow & white gold 70 stone Diamond ring. 4 princess cut Diamonds square invisible set with outer white gold rub over surrounded by 20 round brilliant cut Diamonds grain set with 7 baguette Diamonds channel set & 16 round brilliant cut Diamonds rhodium plated grain set in 3 row shoulders each side in a yellow gold 1/4 round 3.75mm band.

Diamonds

4 @ 2.10mm = 0.24ct K VS

14 @ 2.30 x 1.40 - 1.80 x 1.10mm = 0.49ct K VS

52 @ 1.1 - 1.05mm = 0.27ct K SI

Total ring weight = 4.45 grams Manufacture - Cast

F.G.A, F.G.A.A, Dip D.T. Dip Val NCJV Registered Valuer Reg Q151 Diploma of Applied Gemmology (Valuation) Diploma of Diamond Technology, Gemmologist