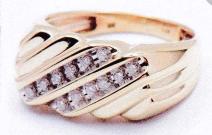

## **Description:**

Ref # 052900068752

9ct yellow gold 12 stone Diamond ring. 12 round brilliant cut Diamonds rhodium plated channel set in 2 diagonal rows in a stepped grooved rectangular top with grooved shoulders on a 1/4 round 9.65 - 2.51mm band.

Diamonds 12 @ 1.70mm = 0.25ct H P1

Total ring weight = 3.70 grams Manufacture - Cast

F.G.A, F.G.A.A, Dip D.T. Dip Val NCJV Registered Valuer Reg Q151 Diploma of Applied Gemmology (Valuation) Diploma of Diamond Technology, Gemmologist