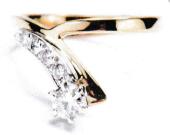

## **Description:**

Ref # 052900067527

18ct yellow & white gold 5 stone Diamond ring. Round brilliant cut Diamond white gold 6 claw set with 4 round brilliant cut Diamonds grain set in white gold top of a swept crossed yellow gold tapered 3.12mm band.

Diamonds 1 @ 4.00mm = 0.25ct H VS 4 @ 2.20 - 1.80mm = 0.14ct H SI

Total ring weight = 3.94 grams Manufacture - hand assembled

F.G.A, F.G.A.A, Dip D.T. Dip Val NCJV Registered Valuer Reg Q151 Diploma of Applied Gemmology (Valuation)
Diploma of Diamond Technology, Gemmologist