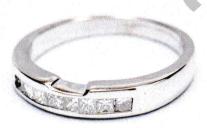

## **Description:**

Ref # 052900067438

18ct white gold 8 stone Diamond ring. 8 princess cut Diamonds channel set with small cut out centre of a 1/4 round 3.34 - 2.17mm band.

Diamonds

8 @ 2.00 - 1.75mm = 0.30ct H SI

Total ring weight = 2.92 grams Manufacture - Cast

F.G.A, F.G.A.A, Dip D.T. Dip Val NCJV Registered Valuer Reg Q151 Diploma of Applied Gemmology (Valuation)
Diploma of Diamond Technology, Gemmologist

\*Is based on Australian dollars or market values current at the above mentioned date. THE VALUE NOTED IN THIS VALUATION MAY NOT BE INDICATIVE OF THE USUAL MARKET OR SALE PRICE OF THIS ITEM. It is a value ascribed at the date of the document for purposes stated above and should not be relied upon for any other purpose. I have examined the article scheduled above and in my opinion the figures given represent the value of such items for the purpose stated.