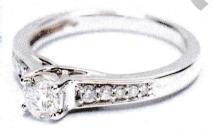

## **Description:**

Ref # 052900067253

18ct white gold 11 stone Diamond ring. Round brilliant cut Diamond 4 claw set with 5 round brilliant cut Diamonds grain set in swept up shoulders each side in a 1/4 round 2.16mm band.

Diamonds

1 @ 4.35mm = 0.30ct G P2 10 @ 1.85 - 1.30mm = 0.17ct G/H P2

Total ring weight = 3.66 grams Manufacture - Cast

F.G.A, F.G.A.A, Dip D.T. Dip Val NCJV Registered Valuer Reg Q151 Diploma of Applied Gemmology (Valuation) Diploma of Diamond Technology, Gemmologist