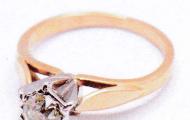

## **Description:**

Ref # 033100049780

18ct yellow & white gold single stone Diamond ring. Old European cut Diamond white gold illusion grain set with 6 outer claws as a tapered gallery with leaf style swept up shoulders on a 1/4 round 1.52mm tapered band.

Diamond

1 @ 5.15 - 5.05 x 3.35mm = 0.60ct N/P VS2

Total ring weight = 2.53 grams Manufacture - Hand assembled

F.G.A, F.G.A.A, Dip D.T. Dip Val NCJV Registered Valuer Reg Q151 Diploma of Applied Gemmology (Valuation) Diploma of Diamond Technology, Gemmologist