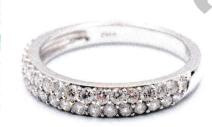

## **Description:**

Ref # 03200088574

14ct white gold 35 stone Diamond ring. 35 round brilliant cut Diamonds grain set in 2 rows in a 1/2 round 3.55 - 2.63mm band.

Diamonds 35 @ 1.75 - 1.50mm = 0.50ct I P1-2

Total ring weight = 2.69 grams Manufacture - Cast

F.G.A, F.G.A.A, Dip D.T. Dip Val NCJV Registered Valuer Reg Q151 Diploma of Applied Gemmology (Valuation) Diploma of Diamond Technology, Gemmologist

\*Is based on Australian dollars or market values current at the above mentioned date. THE VALUE NOTED IN THIS VALUATION MAY NOT BE INDICATIVE OF THE USUAL MARKET OR SALE PRICE OF THIS ITEM. It is a value ascribed at the date of the document for purposes stated above and should not be relied upon for any other purpose. I have examined the article scheduled above and in my opinion the figures given represent the value of such items for the purpose stated.