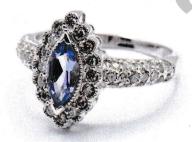

## **Description:**

Ref # 032900088075

14ct white gold 51 stone Tanzanite & Diamond cluster ring. Marquise Tanzanite V cap set surrounded by 16 round brilliant cut Diamonds scalloped edge grain set with 17 round brilliant cut Diamonds grain set in 3 rows each side in a 1/2 round 1.86mm band.

## Tanzanite

1 @  $8.50 \times 3.85 \times 2.54$ mm = 0.50ct moderately bright mid purplish blue lightly included

Diamonds

50 @ 1.40mm = 0.50ct I/L P1

Total ring weight = 4.37 grams Manufacture - Cast

F.G.A, F.G.A.A, Dip D.T. Dip Val NCJV Registered Valuer Reg Q151 Diploma of Applied Gemmology (Valuation) Diploma of Diamond Technology,