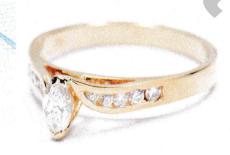

#### **Description:**

Ref # 032900086658

18ct yellow gold 11 stone Diamond ring. Marguise Diamond V cap set with 5 round brilliant cut Diamonds channel set in pointed swept up cross over shoulders each side in a soft edge flat 2.54mm band.

Diamonds 1 @ 5.90 x 3.15mm = 0.20ct H P1 10 @ 1.70 - 1.40mm = 0.15ct H SI

Total ring weight = 3.29 grams Manufacture - Cast