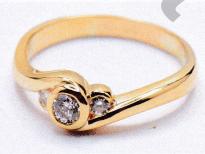

### **Description:**

Ref # 032700101862

18ct yellow gold 3 stone Diamond ring. Round brilliant cut Diamond rub over set with 1 round brilliant cut Diamond part rub over set diagonally each side with cross over tapered shoulders on a 1/2 round 2.73mm band.

Diamond 1 @ 4.00 x 2.28mm = 0.23ct G P1 2 @ 2.30mm = 0.10ct G SI

Total ring weight = 4.02 grams Manufacture - Cast